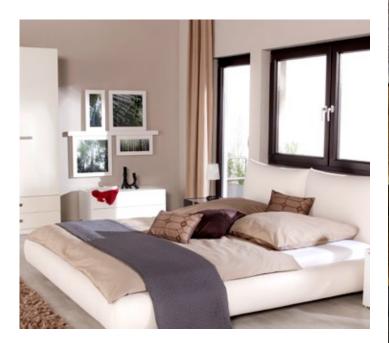

## Premium wood decors for your plastic windows

Give your windows the naturalness of wood. You may match different colors in- and outside with RealWood decor foils. The embossing and particular texture of the foil gives a premium and high-quality finish to the surfaces that are as captivating as real wood. RealWood has improved durability and weather-resistance. For new building or renovating an old one, the value is increased and remains stable for decades. From now on the new color options are available: Weissbach Oak, Ginger Oak, Honey Oak and Amaranth Oak.