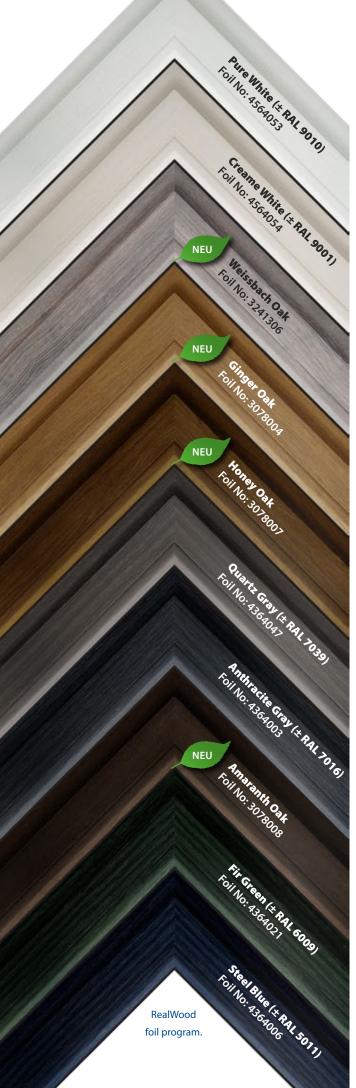

## Premium wood decors for your plastic windows

Give your windows the naturalness of wood. You may match different colors in- and outside with RealWood decor foils. The embossing and particular texture of the foil gives a premium and high-quality finish to the surfaces that are as captivating as real wood. RealWood has improved durability and weather-resistance. For new building or renovating an old one, the value is increased and remains stable for decades. From now on the new color options are available: Weissbach Oak, Ginger Oak, Honey Oak and Amaranth Oak.